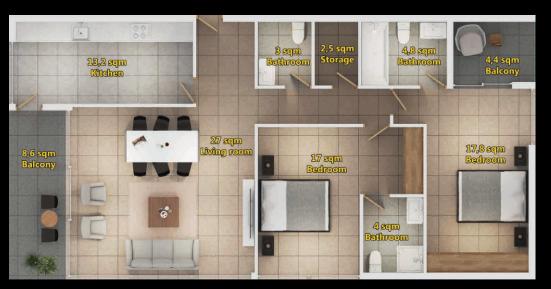

# Your ideal investment option!

Know why buying a property has become a top choice for investors and home buyer alike.

| TYPE   | TOTAL SQM |
|--------|-----------|
| Studio | 47        |

| TYPE            | TOTAL SQM |
|-----------------|-----------|
| 1 Bedroom + Den | 66        |
| 1 Bedroom       | 63        |

| TYPE                     | TOTAL SQM |
|--------------------------|-----------|
| 2 Bedroom + 2.5 Bathroom | 115       |
| 2 Bedroom + 2 Bathrooms  | Up to 118 |

TYPE TOTAL SQM
3 Bedroom Up to 139.5