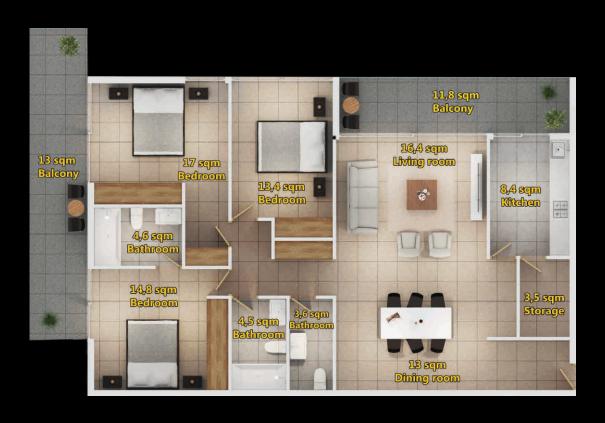

# Your ideal investment option!

Know why buying a property has become a top choice for investors and home buyer alike.

| TYPE   | TOTAL SQM |
|--------|-----------|
| Studio | 47        |

| TYPE            | TOTAL SQM |
|-----------------|-----------|
| 1 Bedroom + Den | 66        |
| 1 Bedroom       | 63        |

| TYPE                     | TOTAL SQM |
|--------------------------|-----------|
| 2 Bedroom + 2.5 Bathroom | 115       |
| 2 Bedroom + 2 Bathrooms  | Up to 118 |

TYPE TOTAL SQM
3 Bedroom Up to 139.5