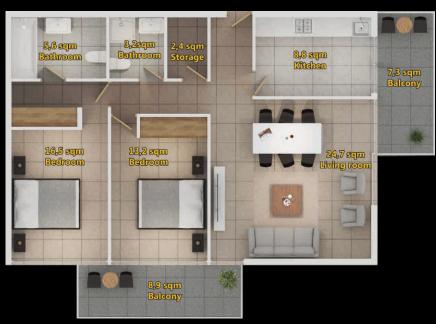

# Your ideal investment option!

Know why buying a property has become a top choice for investors and home buyer alike.

| TYPE   | TOTAL SQM |
|--------|-----------|
| Studio | 47        |

| TYPE            | TOTAL SQM |
|-----------------|-----------|
| 1 Bedroom + Den | 66        |
| 1 Bedroom       | 63        |

| TYPE                     | TOTAL SQM |
|--------------------------|-----------|
| 2 Bedroom + 2.5 Bathroom | 115       |
| 2 Bedroom + 2 Bathrooms  | Up to 118 |

TYPE TOTAL SQM
3 Bedroom Up to 139.5