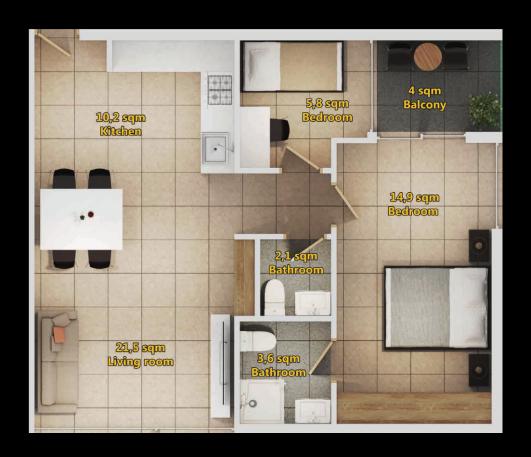

# Your ideal investment option!

Know why buying a property has become a top choice for investors and home buyer alike.

| TYPE   | TOTAL SQM |
|--------|-----------|
| Studio | 47        |

| TYPE            | TOTAL SQM |
|-----------------|-----------|
| 1 Bedroom + Den | 66        |
| 1 Bedroom       | 63        |

| TYPE                     | TOTAL SQM |
|--------------------------|-----------|
| 2 Bedroom + 2.5 Bathroom | 115       |
| 2 Bedroom + 2 Bathrooms  | Up to 118 |

TYPE TOTAL SQM
3 Bedroom Up to 139.5