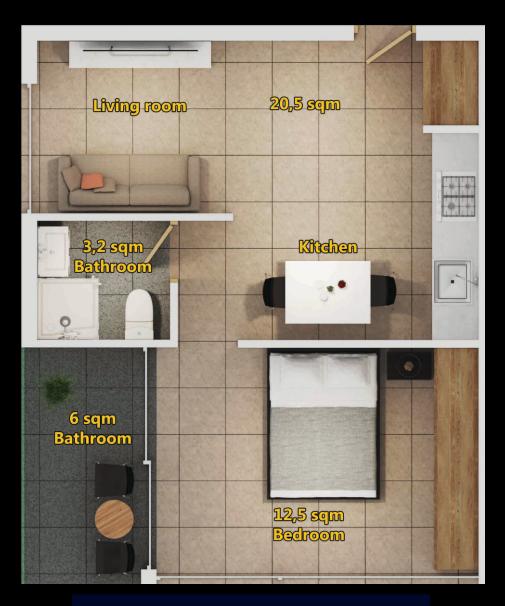

# Your ideal investment option!

Know why buying a property has become a top choice for investors and home buyer alike.

| TYPE   | TOTAL SQM |
|--------|-----------|
| Studio | 47        |

| TYPE            | TOTAL SQM |
|-----------------|-----------|
| 1 Bedroom + Den | 66        |
| 1 Bedroom       | 63        |

| TYPE                     | TOTAL SQM |
|--------------------------|-----------|
| 2 Bedroom + 2.5 Bathroom | 115       |
| 2 Bedroom + 2 Bathrooms  | Up to 118 |

TYPE TOTAL SQM
3 Bedroom Up to 139.5