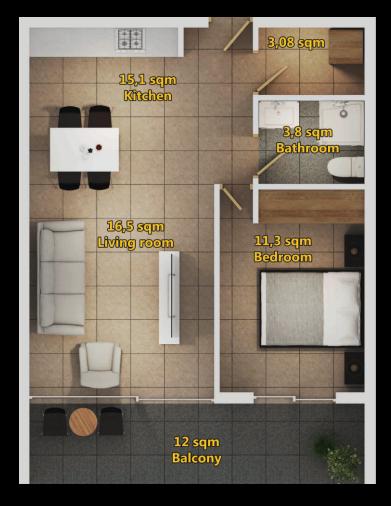

# Your ideal investment option!

Know why buying a property has become a top choice for investors and home buyer alike.

| TYPE   | TOTAL SQM |
|--------|-----------|
| Studio | 47        |

| TYPE            | TOTAL SQM |
|-----------------|-----------|
| 1 Bedroom + Den | 66        |
| 1 Bedroom       | 63        |

| TYPE                     | TOTAL SQM |
|--------------------------|-----------|
| 2 Bedroom + 2.5 Bathroom | 115       |
| 2 Bedroom + 2 Bathrooms  | Up to 118 |

TYPE TOTAL SQM
3 Bedroom Up to 139.5